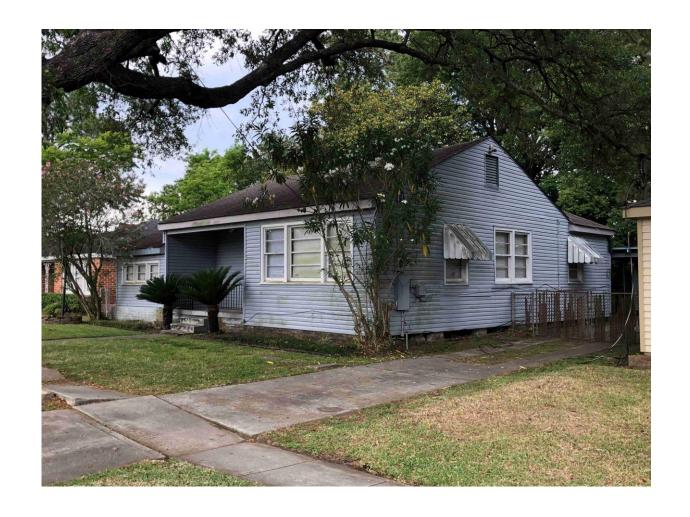

#### 233 Deckbar - 24 years from acquisition to destruction

Purchased: 10/18/1994

Demolished: 2018

Legal description: LOT 20 BK 1 LIVE OAK

PL (3 assessor records have this

description)

Parcel number: 9700001183 or 9700004230 or 9700004145

Original file name: IMG\_4751 #233.jpg