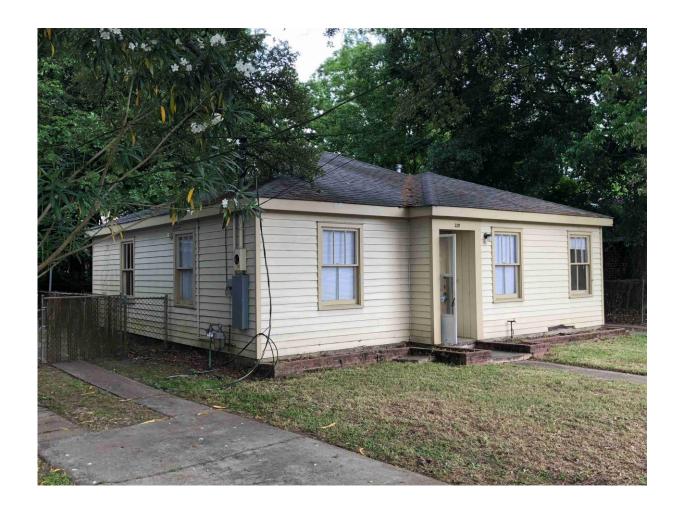

#### 229 Deckbar - 24 years from acquisition to destruction

Purchased: 10/18/1994

Demolished: 2018

Legal description: LOT 20 BK 1 LIVE OAK

PL (3 assessor records have this

description)

Parcel number: 9700001183 or 9700004230 or 9700004145

Original file name: IMG\_4753 #229.jpg