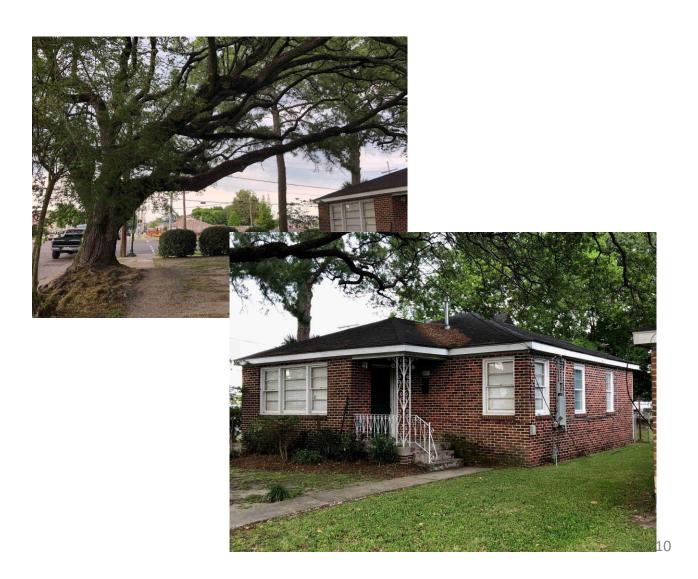

#### 225 Deckbar - 32 years from acquisition to destruction

Purchased: 10/14/1986

Demolished: 2018

Legal description: LOT 17 SQ 1 LIVE OAKS

 $\mathsf{PL}$ 

Parcel number: 9700004441

Original file name: IMG\_4748 #225.jpg