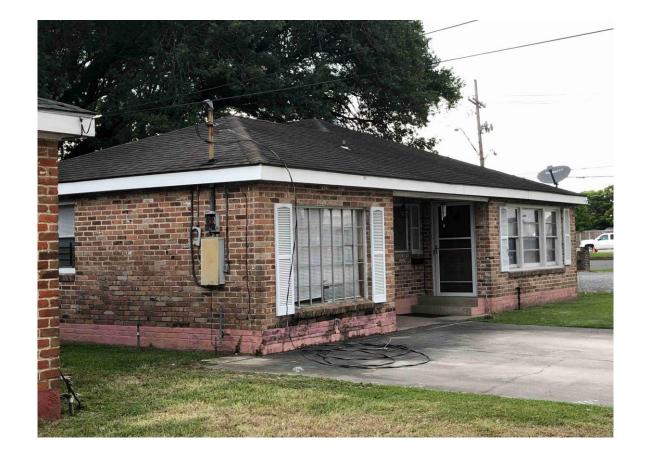

#### 236 Betz – 32 years from acquisition to destruction

Maintenance by our "good neighbor" – electrical wires everywhere

Purchased: 9/1/1986

Demolished: 2018

Legal description: LOT 23 BK 1 LIVE OAK

 $\mathsf{PL}$ 

Parcel number: 700003962

Original file name: IMG 4780 #236

Betz@Hwy.jpg